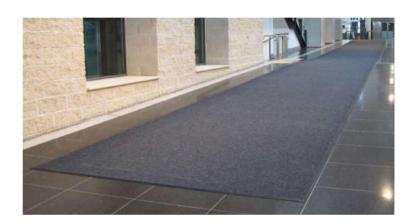

## Mats & Runners

These simple ribbed mats provide durable and reusable solutions to long term floor protection and safe public walkways.

## **Main Applications:**

- Used as entrance matting in commercial buildings and schools
- Protecting delicate finished surfaces
- Coverage of gaps in public thoroughfares during floor replacement works
- Coverage on slippery surfaces or floor defects

| Code   | Dimensions          | Details         |
|--------|---------------------|-----------------|
| RM45   | 400mm x 700mm       | Charcoal Mat    |
| RM60   | 600mm x 900mm       | Charcoal Mat    |
| RM90   | 900mm x 1500mm      | Charcoal Mat    |
| RM120  | 1200mm x 1800mm     | Charcoal Mat    |
| RMR909 | 900mm x 9.15m Roll  | Charcoal Runner |
| RMR912 | 1200mm x 9.15m Roll | Charcoal Runner |