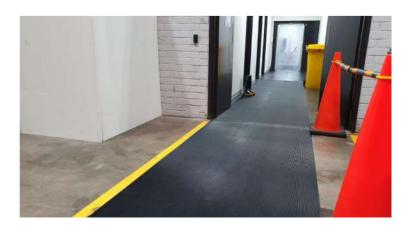

## Mats & Runners

These simple ribbed mats provide durable and reusable solutions to long term floor protection and safe public walkways.

## **Main Applications:**

- Used as entrance matting in commercial buildings and schools
- Protecting delicate finished surfaces
- Coverage of gaps in public thoroughfares during floor replacement works
- Coverage on slippery surfaces or floor defects