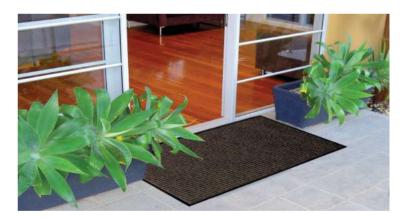

## Mats & Runners

These simple ribbed mats provide durable and reusable solutions to long term floor protection and safe public walkways.

## **Main Applications:**

- Used as entrance matting in commercial buildings and schools
- Protecting delicate finished surfaces
- Coverage of gaps in public thoroughfares during floor replacement works
- Coverage on slippery surfaces or floor defects

| Code   | Dimensions          | Details         |
|--------|---------------------|-----------------|
| RM45   | 400mm x 700mm       | Charcoal Mat    |
| RM60   | 600mm x 900mm       | Charcoal Mat    |
| RM90   | 900mm x 1500mm      | Charcoal Mat    |
| RM120  | 1200mm x 1800mm     | Charcoal Mat    |
| RMR909 | 900mm x 9.15m Roll  | Charcoal Runner |
| RMR912 | 1200mm x 9.15m Roll | Charcoal Runner |